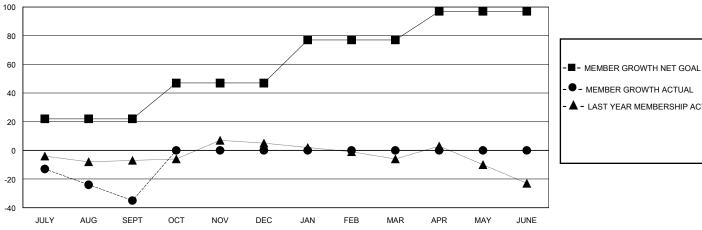

## GOALS AND ACTUAL MEMBERS CUMULATIVE

| - ● - MEMBER GROWTH ACTUAL        |  |
|-----------------------------------|--|
| - ▲ - LAST YEAR MEMBERSHIP ACTUAL |  |
|                                   |  |